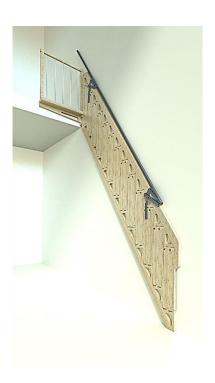

## **Original Bcompact Side Folding Staircase**

The traditional fixed staircase gets a clever upgrade with our innovative **Bcompact original side folding Staircase**.

Featuring a Patented bi-folding handrail and optional integrated gate, this space-saving staircase folds up against the wall, freeing up valuable space. Perfect to use in various locations, attics, rooftops, lofts, mezzanines, garages, storages, bedrooms, and even outdoors, with multiple angle and height options, plus extra wide and narrow width versions.

Crafted from sustainably sourced bamboo, available in natural bamboo finish or colour stained to match your decor and interiors, each staircase is tailor-made to your specifications for quick assembly and easy installation.

Maximize your space with the revolutionary Bcompact folding Stair.

**Materials & Colours** 

Sustainably sourced Bamboo Ply

|   | Narrow STAIR                                                                                                                            | Wide STAIR                                                                                                               |
|---|-----------------------------------------------------------------------------------------------------------------------------------------|--------------------------------------------------------------------------------------------------------------------------|
| Α | Height Range (floor-to-floor): 1200mm – 3400mm / 47.2" – 133.9"                                                                         |                                                                                                                          |
| В | Angle Range: 50° – 60° degrees                                                                                                          |                                                                                                                          |
| С | Overall Width Unfolded:  575mm / 22.64" (653mm / 25.71" due to Handrail Mechanism Lever arm protrusion of 78mm at 2 points)             | Overall Width Unfolded: 715mm / 28.15" (793mm/31.22" due to Handrail Mechanism Lever arm protrusion of 78mm at 2 points) |
| D | Overall Width Folded: 40mm / 1.57" (55mm /2.16" at 2 points due to auto folding handrail mechanisms)                                    |                                                                                                                          |
| E | Step Rise Height Range: 210mm – 295mm / 8.27" – 11.61"                                                                                  |                                                                                                                          |
| F | <b>Step dimensions</b> :<br>168mm x <b>560mm</b> x 25mm / 6.61" x 22.05" x 0.98"                                                        | Step dimensions:<br>168mm x <b>700mm</b> x 25mm / 6.61" x 27.56" x 0.98"                                                 |
| G | Ceiling Access Hole Requirement: Length is proportional with angle of Stair, Width min. of 660mm / 25.98"                               | Ceiling Access Hole Requirement: Length is proportional with angle of Stair, Width min. of 800mm / 31.5"                 |
| н | Height above upper level in folded position:  - Minimum required: 536mm / 21.10"  - Bi-folding handrail: 1154mm / 45.43"                | Height above upper level in folded position:  - Minimum required: 676mm / 26.61"  - Bi-folding handrail: 1290mm / 50.79" |
| I | Standard with a bi-folding Aluminium handrail (retractable handrail mechanism)  Rail height above floor when open approx. 800mm / 31.5" |                                                                                                                          |
| J | Optional Extra: Gate   Top & Bottom Locks   Colour Finish                                                                               |                                                                                                                          |