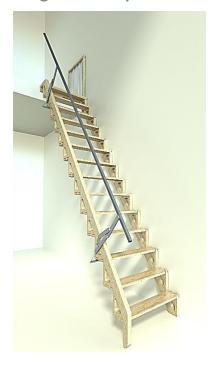

## **Original Bcompact Side Folding Staircase**

The traditional fixed staircase gets a clever upgrade with our innovative **Bcompact original side folding Staircase**.

Featuring a Patented bi-folding handrail and optional integrated gate, this space-saving staircase folds up against the wall, freeing up valuable space. Perfect to use in various locations, attics, rooftops, lofts, mezzanines, garages, storages, bedrooms, and even outdoors, with multiple angle and height options, plus extra wide and narrow width versions.

Crafted from sustainably sourced bamboo, available in natural bamboo finish or colour stained to match your decor and interiors, each staircase is tailor-made to your specifications for quick assembly and easy installation.

Maximize your space with the revolutionary Bcompact folding Stair.

**Materials & Colours** 

Sustainably sourced Bamboo Ply

|   | Narrow STAIR                                                                                                                            | Wide STAIR                                                                                                               |
|---|-----------------------------------------------------------------------------------------------------------------------------------------|--------------------------------------------------------------------------------------------------------------------------|
| Α | Height Range (floor-to-floor): 1200mm – 3400mm / 47.2" – 133.9"                                                                         |                                                                                                                          |
| В | Angle Range: 50° – 60° degrees                                                                                                          |                                                                                                                          |
| С | Overall Width Unfolded:  575mm / 22.64" (653mm / 25.71" due to Handrail Mechanism Lever arm protrusion of 78mm at 2 points)             | Overall Width Unfolded: 715mm / 28.15" (793mm/31.22" due to Handrail Mechanism Lever arm protrusion of 78mm at 2 points) |
| D | Overall Width Folded: 40mm / 1.57" (55mm /2.16" at 2 points due to auto folding handrail mechanisms)                                    |                                                                                                                          |
| E | Step Rise Height Range: 210mm – 295mm / 8.27" – 11.61"                                                                                  |                                                                                                                          |
| F | <b>Step dimensions</b> :<br>168mm x <b>560mm</b> x 25mm / 6.61" x 22.05" x 0.98"                                                        | Step dimensions:<br>168mm x <b>700mm</b> x 25mm / 6.61" x 27.56" x 0.98"                                                 |
| G | Ceiling Access Hole Requirement: Length is proportional with angle of Stair, Width min. of 660mm / 25.98"                               | Ceiling Access Hole Requirement: Length is proportional with angle of Stair, Width min. of 800mm / 31.5"                 |
| н | Height above upper level in folded position:  - Minimum required: 536mm / 21.10"  - Bi-folding handrail: 1154mm / 45.43"                | Height above upper level in folded position:  - Minimum required: 676mm / 26.61"  - Bi-folding handrail: 1290mm / 50.79" |
| I | Standard with a bi-folding Aluminium handrail (retractable handrail mechanism)  Rail height above floor when open approx. 800mm / 31.5" |                                                                                                                          |
| J | Optional Extra: Gate   Top & Bottom Locks   Colour Finish                                                                               |                                                                                                                          |