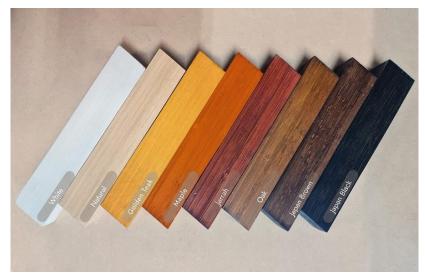

Crafted from sustainably sourced bamboo, available in natural bamboo finish or colour stained to match your decor and interiors, each staircase is tailor-made to your specifications for quick assembly and easy installation.

Maximize your space with the revolutionary Bcompact folding Stair.

**Materials & Colours** 

Sustainably sourced Bamboo Ply

|   | Narrow STAIR                                                                                                                            | Wide STAIR                                                                                                               |
|---|-----------------------------------------------------------------------------------------------------------------------------------------|--------------------------------------------------------------------------------------------------------------------------|
| Α | Height Range (floor-to-floor): 1200mm – 3400mm / 47.2" – 133.9"                                                                         |                                                                                                                          |
| В | Angle Range: 50° – 60° degrees                                                                                                          |                                                                                                                          |
| С | Overall Width Unfolded:  575mm / 22.64" (653mm / 25.71" due to Handrail Mechanism Lever arm protrusion of 78mm at 2 points)             | Overall Width Unfolded: 715mm / 28.15" (793mm/31.22" due to Handrail Mechanism Lever arm protrusion of 78mm at 2 points) |
| D | Overall Width Folded: 40mm / 1.57" (55mm /2.16" at 2 points due to auto folding handrail mechanisms)                                    |                                                                                                                          |
| E | Step Rise Height Range: 210mm – 295mm / 8.27" – 11.61"                                                                                  |                                                                                                                          |
| F | <b>Step dimensions</b> :<br>168mm x <b>560mm</b> x 25mm / 6.61" x 22.05" x 0.98"                                                        | Step dimensions:<br>168mm x <b>700mm</b> x 25mm / 6.61" x 27.56" x 0.98"                                                 |
| G | Ceiling Access Hole Requirement: Length is proportional with angle of Stair, Width min. of 660mm / 25.98"                               | Ceiling Access Hole Requirement: Length is proportional with angle of Stair, Width min. of 800mm / 31.5"                 |
| н | Height above upper level in folded position:  - Minimum required: 536mm / 21.10"  - Bi-folding handrail: 1154mm / 45.43"                | Height above upper level in folded position:  - Minimum required: 676mm / 26.61"  - Bi-folding handrail: 1290mm / 50.79" |
| I | Standard with a bi-folding Aluminium handrail (retractable handrail mechanism)  Rail height above floor when open approx. 800mm / 31.5" |                                                                                                                          |
| J | Optional Extra: Gate   Top & Bottom Locks   Colour Finish                                                                               |                                                                                                                          |