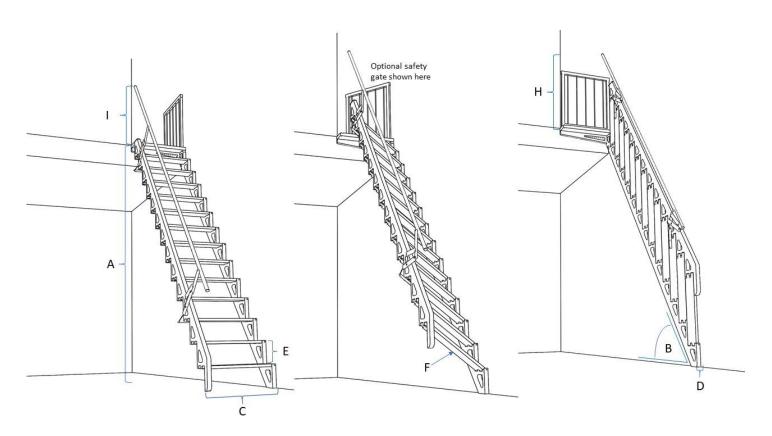

Maximize your space with the revolutionary Bcompact folding Stair.

**Materials & Colours** 

Sustainably sourced Bamboo Ply

|   | Narrow STAIR                                                                                                                            | Wide STAIR                                                                                                               |
|---|-----------------------------------------------------------------------------------------------------------------------------------------|--------------------------------------------------------------------------------------------------------------------------|
| Α | Height Range (floor-to-floor): 1200mm – 3400mm / 47.2" – 133.9"                                                                         |                                                                                                                          |
| В | Angle Range: 50° – 60° degrees                                                                                                          |                                                                                                                          |
| С | Overall Width Unfolded:  575mm / 22.64" (653mm / 25.71" due to Handrail Mechanism Lever arm protrusion of 78mm at 2 points)             | Overall Width Unfolded: 715mm / 28.15" (793mm/31.22" due to Handrail Mechanism Lever arm protrusion of 78mm at 2 points) |
| D | Overall Width Folded: 40mm / 1.57" (55mm /2.16" at 2 points due to auto folding handrail mechanisms)                                    |                                                                                                                          |
| E | Step Rise Height Range: 210mm – 295mm / 8.27" – 11.61"                                                                                  |                                                                                                                          |
| F | <b>Step dimensions</b> :<br>168mm x <b>560mm</b> x 25mm / 6.61" x 22.05" x 0.98"                                                        | Step dimensions:<br>168mm x <b>700mm</b> x 25mm / 6.61" x 27.56" x 0.98"                                                 |
| G | Ceiling Access Hole Requirement: Length is proportional with angle of Stair, Width min. of 660mm / 25.98"                               | Ceiling Access Hole Requirement: Length is proportional with angle of Stair, Width min. of 800mm / 31.5"                 |
| н | Height above upper level in folded position:  - Minimum required: 536mm / 21.10"  - Bi-folding handrail: 1154mm / 45.43"                | Height above upper level in folded position:  - Minimum required: 676mm / 26.61"  - Bi-folding handrail: 1290mm / 50.79" |
| I | Standard with a bi-folding Aluminium handrail (retractable handrail mechanism)  Rail height above floor when open approx. 800mm / 31.5" |                                                                                                                          |
| J | Optional Extra: Gate   Top & Bottom Locks   Colour Finish                                                                               |                                                                                                                          |