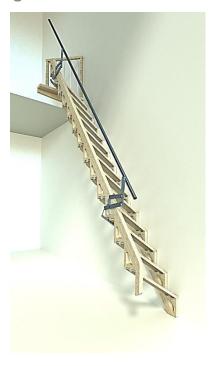

## **Original Bcompact Side Folding Staircase**

The traditional fixed staircase gets a clever upgrade with our innovative **Bcompact original side folding Staircase**.

Featuring a Patented bi-folding handrail and optional integrated gate, this space-saving staircase folds up against the wall, freeing up valuable space. Perfect to use in various locations, attics, rooftops, lofts, mezzanines, garages, storages, bedrooms, and even outdoors, with multiple angle and height options, plus extra wide and narrow width versions.

Crafted from sustainably sourced bamboo, available in natural bamboo finish or colour stained to match your decor and interiors, each staircase is tailor-made to your specifications for quick assembly and easy installation.

Maximize your space with the revolutionary Bcompact folding Stair.

**Materials & Colours** 

Sustainably sourced Bamboo Ply

|   | Narrow STAIR                                                                                                                            | Wide STAIR                                                                                                               |
|---|-----------------------------------------------------------------------------------------------------------------------------------------|--------------------------------------------------------------------------------------------------------------------------|
| Α | Height Range (floor-to-floor): 1200mm – 3400mm / 47.2" – 133.9"                                                                         |                                                                                                                          |
| В | Angle Range: 50° – 60° degrees                                                                                                          |                                                                                                                          |
| С | Overall Width Unfolded:  575mm / 22.64" (653mm / 25.71" due to Handrail Mechanism Lever arm protrusion of 78mm at 2 points)             | Overall Width Unfolded: 715mm / 28.15" (793mm/31.22" due to Handrail Mechanism Lever arm protrusion of 78mm at 2 points) |
| D | Overall Width Folded: 40mm / 1.57" (55mm /2.16" at 2 points due to auto folding handrail mechanisms)                                    |                                                                                                                          |
| E | Step Rise Height Range: 210mm – 295mm / 8.27" – 11.61"                                                                                  |                                                                                                                          |
| F | <b>Step dimensions</b> :<br>168mm x <b>560mm</b> x 25mm / 6.61" x 22.05" x 0.98"                                                        | Step dimensions:<br>168mm x <b>700mm</b> x 25mm / 6.61" x 27.56" x 0.98"                                                 |
| G | Ceiling Access Hole Requirement: Length is proportional with angle of Stair, Width min. of 660mm / 25.98"                               | Ceiling Access Hole Requirement: Length is proportional with angle of Stair, Width min. of 800mm / 31.5"                 |
| н | Height above upper level in folded position:  - Minimum required: 536mm / 21.10"  - Bi-folding handrail: 1154mm / 45.43"                | Height above upper level in folded position:  - Minimum required: 676mm / 26.61"  - Bi-folding handrail: 1290mm / 50.79" |
| I | Standard with a bi-folding Aluminium handrail (retractable handrail mechanism)  Rail height above floor when open approx. 800mm / 31.5" |                                                                                                                          |
| J | Optional Extra: Gate   Top & Bottom Locks   Colour Finish                                                                               |                                                                                                                          |