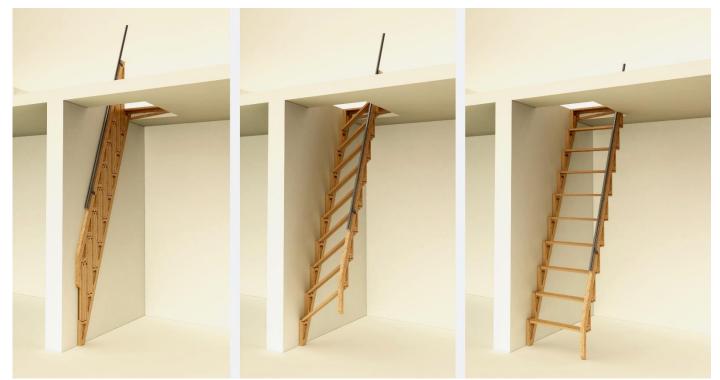

## **Original Bcompact Side Folding Ladder**

Ladder above with OPTIONAL short, fixed handrail

The **Bcompact original side folding Ladder** offers a simple, budget-friendly solution for replacing mobile/ship ladders, folding attic ladders, and some staircases.

Featuring a bamboo side folding structure and spring mechanism, this ladder is custom-sized and priced to your specifications.

Perfect to use in various locations, attics, rooftops, lofts, mezzanines, garages, storages, bedrooms, and even outdoors, with multiple angle and height options, plus extra wide and narrow width versions.

Maximize your space with the revolutionary Bcompact folding Ladder.

Materials & Colours

Sustainably sourced Bamboo Ply

p: +61 468 397 808 w: <u>www.bcompact.com</u> e: <u>info@bcompact.com</u> ACN: 637 472 407