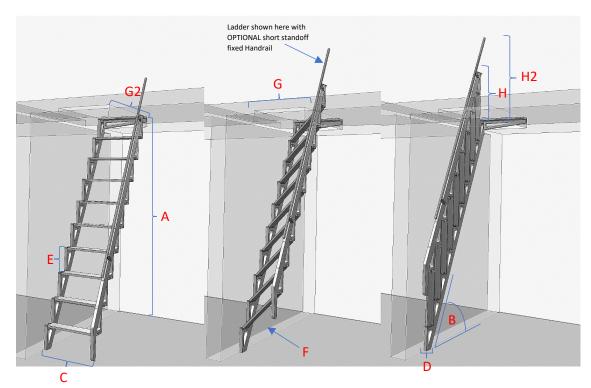

|   | Narrow LADDER                                                                                                                                                         | Wide LADDER                                                                                                                      |
|---|-----------------------------------------------------------------------------------------------------------------------------------------------------------------------|----------------------------------------------------------------------------------------------------------------------------------|
| Α | Height Range (floor-to-floor): 1200mm – 3700mm / 47.2" – 145.7"                                                                                                       |                                                                                                                                  |
| в | Angle Range: 60° – 70° degrees                                                                                                                                        |                                                                                                                                  |
| С | Overall Width Unfolded:                                                                                                                                               | Overall Width Unfolded:                                                                                                          |
|   | 575mm / 22.64" (581mm / 22.87" at 2 points with fixed handrail)                                                                                                       | 715mm / 28.15" (721mm / 28.39" at 2 points with fixed handrail)                                                                  |
| D | Overall Width Folded:<br>40mm / 1.57" (46mm / 1.81" at 2 points with fixed handrail)                                                                                  |                                                                                                                                  |
| E | Step Rise Height Range:           246mm - 400mm / 11.22" - 15.75"                                                                                                     |                                                                                                                                  |
| F | Step dimensions:                                                                                                                                                      | Step dimensions:                                                                                                                 |
|   | 142mm x 560mm x 25mm / 5.59" x 22.05" x 0.98"                                                                                                                         | 142mm x 700mm x 25mm / 5.59" x 27.56" x 0.98"                                                                                    |
| G | Ceiling Access Hole Requirement:                                                                                                                                      | Ceiling Access Hole Requirement:                                                                                                 |
|   | Length will be proportional with angle of Ladder (G2), Width min. of 585mm / 23.03" (no handrail) 591mm / 23.26" (with handrail)                                      | Length will be proportional with angle of Ladder (G2), Width min. of 725mm / 28.54" (no handrail) 750mm / 29.52" (with handrail) |
| Н | Height above upper level in folded position                                                                                                                           | Height above upper level in folded position:                                                                                     |
|   | <ul> <li>Minimum required (NO handrail): 536mm / 21.10"</li> </ul>                                                                                                    | - Minimum required (NO handrail): 676mm / 26.61"                                                                                 |
|   | <ul> <li>Short bracket &amp; fixed stand-off rail: (H2) 1000mm-1100mm /<br/>39.37"- 43.31"</li> </ul>                                                                 | <ul> <li>Short bracket &amp; fixed stand-off rail: (H2) 1150mm-1250mm<br/>/45.28"-49.21"</li> </ul>                              |
|   | <ul> <li>Extended bracket &amp; fixed stand-off rail: (H2) 1000mm-<br/>1200mm / 39.37"- 47.24"</li> </ul>                                                             | <ul> <li>Extended bracket &amp; fixed stand-off rail: (H2) 1300mm-<br/>1350mm /51.18"-53.15"</li> </ul>                          |
| I | Ladders <u>DO NOT</u> come standard with a bi-folding Aluminium handrail mechanism and rail. Fixed handrail available as optional extra.                              |                                                                                                                                  |
| l | Optional Extra: Fixed Stand-Of Aluminium handrail (two sizes)   Top & Bottom Locks   Colour Finish<br>Handrail sizes                                                  |                                                                                                                                  |
|   | <ul> <li><u>Short</u> Bracket Size 100mm / 4": approx. 38.5mm /1.52": rail he</li> <li><u>Extended</u> Bracket Size 300mm / 12": approx. 210mm /8.27" rail</li> </ul> |                                                                                                                                  |