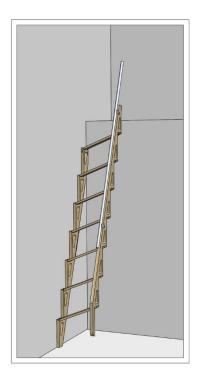

Unlike the original version, this upgraded design eliminates the fixed top step and underneath cross support, allowing all steps to fold neatly against the wall, preserving a clean and unobtrusive aesthetic. Built with a durable bamboo side-folding structure and a new catch-bolt mechanism, this ladder offers seamless functionality. The precision-engineered steel catch securely locks the unit in place when opened, and the top step sits one riser below the upper floor level, ensuring comfortable access. The full-fold (step-down) design maximizes the available run length, achieving the lowest possible step rise for easier climbing.

Unlike the original version, the top lock is not available on this model, but an optional fixed stand-off handrail can be added for extra stability. Additionally, an optional bottom lock is available for added security. Ideal for attics, rooftops, lofts, mezzanines, garages, storage spaces, and even outdoor applications, the FULL-FOLD Ladder is available in a range of angles, heights, and both wide and narrow width versions to suit your space. Handcrafted from sustainably sourced bamboo, it is available in a natural finish or custom-stained colours to match your décor. Each ladder is custom-sized and designed for quick assembly and easy installation.