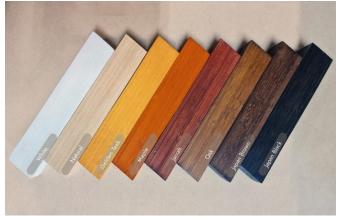

Unlike the original version, the top lock is not available on this model, but an optional fixed stand-off handrail can be added for extra stability. Additionally, an optional bottom lock is available for added security. Ideal for attics, rooftops, lofts, mezzanines, garages, storage spaces, and even outdoor applications, the FULL-FOLD Ladder is available in a range of angles, heights, and both wide and narrow width versions to suit your space. Handcrafted from sustainably sourced bamboo, it is available in a natural finish or custom-stained colours to match your décor. Each ladder is custom-sized and designed for quick assembly and easy installation.

Materials & Colours

Sustainably sourced Bamboo Ply

e: <u>info@bcompact.com</u>

|   | Narrow Full-Fold Ladder                                                                                                                 | Wide Full-Fold Ladder                                                                                                            |
|---|-----------------------------------------------------------------------------------------------------------------------------------------|----------------------------------------------------------------------------------------------------------------------------------|
| Α | Height Range (floor-to-floor): 1200mm – 3700mm / 47.2" – 145.7"                                                                         |                                                                                                                                  |
| В | Angle Range: 60° – 70° degrees                                                                                                          |                                                                                                                                  |
| С | Overall Width Unfolded:                                                                                                                 | Overall Width Unfolded:                                                                                                          |
|   | 575mm / 22.64" (no handrail)                                                                                                            | 715mm / 28.15" (no handrail)                                                                                                     |
|   | 581mm / 22.87" (short stand-off handrail at two points)                                                                                 | 721mm / 28.39" (short stand-off handrail at two points)                                                                          |
|   | 585mm / 23.03" (extended stand-off handrail at two points)                                                                              | 725mm / 28.54" (extended stand-off handrail at two points)                                                                       |
| D | Overall Width Folded:                                                                                                                   |                                                                                                                                  |
|   | 40mm / 1.57" (no handrail)                                                                                                              |                                                                                                                                  |
|   | 46mm / 1.81" (short stand-off handrail at two points)                                                                                   |                                                                                                                                  |
|   | 50mm / 1.97" (extended stand-off handrail at two points)                                                                                |                                                                                                                                  |
| E | Step Rise Height Range:                                                                                                                 |                                                                                                                                  |
|   | 246mm — 400mm / 9.69" — 15.75"                                                                                                          |                                                                                                                                  |
| F | Step Dimensions:                                                                                                                        | Step Dimensions:                                                                                                                 |
|   | 142mm x 560mm x 25mm / 5.59" x 22.05" x 0.98"                                                                                           | 142mm x 700mm x 25mm / 5.59" x 27.56" x 0.98"                                                                                    |
| G | Ceiling Access Hole Requirement:                                                                                                        | Ceiling Access Hole Requirement:                                                                                                 |
|   | Length will be proportional with angle of Ladder (G2), Width min. of 585mm / 23.03" (no handrail) 595mm / 23.42" (with handrail)        | Length will be proportional with angle of Ladder (G2), Width min. of 725mm / 28.54" (no handrail) 735mm / 28.94" (with handrail) |
| Н | Height above upper level in folded position:                                                                                            | Height above upper level in folded position:                                                                                     |
|   | - Minimum required (NO handrail): 536mm / 21.10"                                                                                        | - Minimum required (NO handrail): 676mm / 26.61"                                                                                 |
|   | - Short bracket & rail: (H2) 1100mm / 43.31" (avg.)                                                                                     | - Short bracket & rail: (H2) 1240mm / 48.82" (avg.)                                                                              |
|   | <ul> <li>Extended bracket &amp; rail: (H2) 1200mm / 47.24" (avg.)</li> </ul>                                                            | - Extended bracket & rail: (H2) 1340mm / 52.76" (avg.)                                                                           |
|   | Note: handrails can be shortened                                                                                                        | Note: handrail can be shortened                                                                                                  |
| I | adders <u>DO NOT</u> come standard with a bi-folding Aluminium handrail mechanism and rail. Fixed handrail available as optional extra. |                                                                                                                                  |
| J | Optional Extra: Fixed Stand-Of Aluminium handrail (two sizes)   Bottom Lock   Colour Finish                                             |                                                                                                                                  |
|   | Handrail sizes                                                                                                                          |                                                                                                                                  |
|   | - <u>Short</u> Bracket Size 100mm / 4" – approx. 38.5mm / 1.52" rail height stand-off Stringer                                          |                                                                                                                                  |