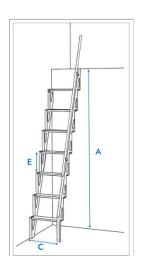

Materials & Colours

Sustainably sourced Bamboo Ply

e: <u>info@bcompact.com</u>

|   | Narrow Full-Fold Ladder                                                                                                                 | Wide Full-Fold Ladder                                                                                                            |
|---|-----------------------------------------------------------------------------------------------------------------------------------------|----------------------------------------------------------------------------------------------------------------------------------|
| Α | Height Range (floor-to-floor): 1200mm – 3700mm / 47.2" – 145.7"                                                                         |                                                                                                                                  |
| В | Angle Range: 60° – 70° degrees                                                                                                          |                                                                                                                                  |
| С | Overall Width Unfolded:                                                                                                                 | Overall Width Unfolded:                                                                                                          |
|   | 575mm / 22.64" (no handrail)                                                                                                            | 715mm / 28.15" (no handrail)                                                                                                     |
|   | 581mm / 22.87" (short stand-off handrail at two points)                                                                                 | 721mm / 28.39" (short stand-off handrail at two points)                                                                          |
|   | 585mm / 23.03" (extended stand-off handrail at two points)                                                                              | 725mm / 28.54" (extended stand-off handrail at two points)                                                                       |
| D | Overall Width Folded:                                                                                                                   |                                                                                                                                  |
|   | 40mm / 1.57" (no handrail)                                                                                                              |                                                                                                                                  |
|   | 46mm / 1.81" (short stand-off handrail at two points)                                                                                   |                                                                                                                                  |
|   | 50mm / 1.97" (extended stand-off handrail at two points)                                                                                |                                                                                                                                  |
| E | Step Rise Height Range:                                                                                                                 |                                                                                                                                  |
|   | 246mm — 400mm / 9.69" — 15.75"                                                                                                          |                                                                                                                                  |
| F | Step Dimensions:                                                                                                                        | Step Dimensions:                                                                                                                 |
|   | 142mm x 560mm x 25mm / 5.59" x 22.05" x 0.98"                                                                                           | 142mm x 700mm x 25mm / 5.59" x 27.56" x 0.98"                                                                                    |
| G | Ceiling Access Hole Requirement:                                                                                                        | Ceiling Access Hole Requirement:                                                                                                 |
|   | Length will be proportional with angle of Ladder (G2), Width min. of 585mm / 23.03" (no handrail) 595mm / 23.42" (with handrail)        | Length will be proportional with angle of Ladder (G2), Width min. of 725mm / 28.54" (no handrail) 735mm / 28.94" (with handrail) |
| Н | Height above upper level in folded position:                                                                                            | Height above upper level in folded position:                                                                                     |
|   | - Minimum required (NO handrail): 536mm / 21.10"                                                                                        | - Minimum required (NO handrail): 676mm / 26.61"                                                                                 |
|   | - Short bracket & rail: (H2) 1100mm / 43.31" (avg.)                                                                                     | - Short bracket & rail: (H2) 1240mm / 48.82" (avg.)                                                                              |
|   | <ul> <li>Extended bracket &amp; rail: (H2) 1200mm / 47.24" (avg.)</li> </ul>                                                            | - Extended bracket & rail: (H2) 1340mm / 52.76" (avg.)                                                                           |
|   | Note: handrails can be shortened                                                                                                        | Note: handrail can be shortened                                                                                                  |
| I | adders <u>DO NOT</u> come standard with a bi-folding Aluminium handrail mechanism and rail. Fixed handrail available as optional extra. |                                                                                                                                  |
| J | Optional Extra: Fixed Stand-Of Aluminium handrail (two sizes)   Bottom Lock   Colour Finish                                             |                                                                                                                                  |
|   | Handrail sizes                                                                                                                          |                                                                                                                                  |
|   | - <u>Short</u> Bracket Size 100mm / 4" – approx. 38.5mm / 1.52" rail height stand-off Stringer                                          |                                                                                                                                  |