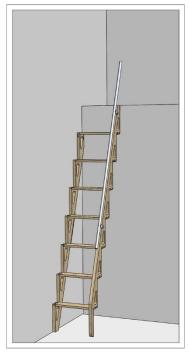

## Full Fold Bcompact side folding Ladder

Ladder above with OPTIONAL short, fixed handrail

The Bcompact FULL-FOLD Ladder is a revolutionary space-saving solution designed to replace traditional attic ladders, mobile/ship ladders, and some staircases.

Unlike the original version, this upgraded design eliminates the fixed top step and underneath cross support, allowing all steps to fold neatly against the wall, preserving a clean and unobtrusive aesthetic. Built with a durable bamboo side-folding structure and a new catch-bolt mechanism, this ladder offers seamless functionality. The precision-engineered steel catch securely locks the unit in place when opened, and the top step sits one riser below the upper floor level, ensuring comfortable access. The full-fold (step-down) design maximizes the available run length, achieving the lowest possible step rise for easier climbing.