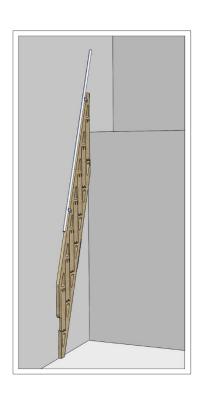

Unlike the original version, this upgraded design eliminates the fixed top step and underneath cross support, allowing all steps to fold neatly against the wall, preserving a clean and unobtrusive aesthetic. Built with a durable bamboo side-folding structure and a new catch-bolt mechanism, this ladder offers seamless functionality. The precision-engineered steel catch securely locks the unit in place when opened, and the top step sits one riser below the upper floor level, ensuring comfortable access. The full-fold (step-down) design maximizes the available run length, achieving the lowest possible step rise for easier climbing.