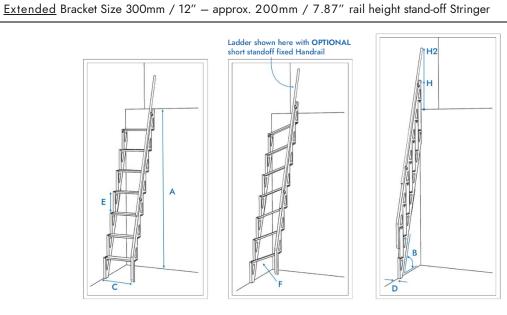

Materials & Colours

Sustainably sourced Bamboo Ply

e: <u>info@bcompact.com</u>

|   | Narrow Full-Fold Ladder                                                                                                                 | Wide Full-Fold Ladder                                                                                                            |
|---|-----------------------------------------------------------------------------------------------------------------------------------------|----------------------------------------------------------------------------------------------------------------------------------|
| Α | Height Range (floor-to-floor): 1200mm – 3700mm / 47.2" – 145.7"                                                                         |                                                                                                                                  |
| В | Angle Range: 60° – 70° degrees                                                                                                          |                                                                                                                                  |
| С | Overall Width Unfolded:                                                                                                                 | Overall Width Unfolded:                                                                                                          |
|   | 575mm / 22.64" (no handrail)                                                                                                            | 715mm / 28.15" (no handrail)                                                                                                     |
|   | 581mm / 22.87" (short stand-off handrail at two points)                                                                                 | 721mm / 28.39" (short stand-off handrail at two points)                                                                          |
|   | 585mm / 23.03" (extended stand-off handrail at two points)                                                                              | 725mm / 28.54" (extended stand-off handrail at two points)                                                                       |
| D | Overall Width Folded:                                                                                                                   |                                                                                                                                  |
|   | 40mm / 1.57" (no handrail)                                                                                                              |                                                                                                                                  |
|   | 46mm / 1.81" (short stand-off handrail at two points)                                                                                   |                                                                                                                                  |
|   | 50mm / 1.97" (extended stand-off handrail at two points)                                                                                |                                                                                                                                  |
| E | Step Rise Height Range:                                                                                                                 |                                                                                                                                  |
|   | 246mm — 400mm / 9.69" — 15.75"                                                                                                          |                                                                                                                                  |
| F | Step Dimensions:                                                                                                                        | Step Dimensions:                                                                                                                 |
|   | 142mm x 560mm x 25mm / 5.59" x 22.05" x 0.98"                                                                                           | 142mm x 700mm x 25mm / 5.59" x 27.56" x 0.98"                                                                                    |
| G | Ceiling Access Hole Requirement:                                                                                                        | Ceiling Access Hole Requirement:                                                                                                 |
|   | Length will be proportional with angle of Ladder (G2), Width min. of 585mm / 23.03" (no handrail) 595mm / 23.42" (with handrail)        | Length will be proportional with angle of Ladder (G2), Width min. of 725mm / 28.54" (no handrail) 735mm / 28.94" (with handrail) |
| Н | Height above upper level in folded position:                                                                                            | Height above upper level in folded position:                                                                                     |
|   | - Minimum required (NO handrail): 536mm / 21.10"                                                                                        | - Minimum required (NO handrail): 676mm / 26.61"                                                                                 |
|   | - Short bracket & rail: (H2) 1100mm / 43.31" (avg.)                                                                                     | - Short bracket & rail: (H2) 1240mm / 48.82" (avg.)                                                                              |
|   | <ul> <li>Extended bracket &amp; rail: (H2) 1200mm / 47.24" (avg.)</li> </ul>                                                            | - Extended bracket & rail: (H2) 1340mm / 52.76" (avg.)                                                                           |
|   | Note: handrails can be shortened                                                                                                        | Note: handrail can be shortened                                                                                                  |
| I | adders <u>DO NOT</u> come standard with a bi-folding Aluminium handrail mechanism and rail. Fixed handrail available as optional extra. |                                                                                                                                  |
| J | Optional Extra: Fixed Stand-Of Aluminium handrail (two sizes)   Bottom Lock   Colour Finish                                             |                                                                                                                                  |
|   | Handrail sizes                                                                                                                          |                                                                                                                                  |
|   | - <u>Short</u> Bracket Size 100mm / 4" – approx. 38.5mm / 1.52" rail height stand-off Stringer                                          |                                                                                                                                  |

## Full Fold Bcompact side folding Ladder

Ladder above with OPTIONAL short, fixed handrail

The Bcompact FULL-FOLD Ladder is a revolutionary space-saving solution designed to replace traditional attic ladders, mobile/ship ladders, and some staircases.