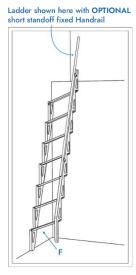

Unlike the original version, the top lock is not available on this model, but an optional fixed stand-off handrail can be added for extra stability. Additionally, an optional bottom lock is available for added security. Ideal for attics, rooftops, lofts, mezzanines, garages, storage spaces, and even outdoor applications, the FULL-FOLD Ladder is available in a range of angles, heights, and both wide and narrow width versions to suit your space. Handcrafted from sustainably sourced bamboo, it is available in a natural finish or custom-stained colours to match your décor. Each ladder is custom-sized and designed for quick assembly and easy installation.

Materials & Colours

Sustainably sourced Bamboo Ply

e: <u>info@bcompact.com</u>

|   | Narrow Full-Fold Ladder                                                                                                                 | Wide Full-Fold Ladder                                                                                                            |
|---|-----------------------------------------------------------------------------------------------------------------------------------------|----------------------------------------------------------------------------------------------------------------------------------|
| Α | Height Range (floor-to-floor): 1200mm – 3700mm / 47.2" – 145.7"                                                                         |                                                                                                                                  |
| В | Angle Range: 60° – 70° degrees                                                                                                          |                                                                                                                                  |
| С | Overall Width Unfolded:                                                                                                                 | Overall Width Unfolded:                                                                                                          |
|   | 575mm / 22.64" (no handrail)                                                                                                            | 715mm / 28.15" (no handrail)                                                                                                     |
|   | 581mm / 22.87" (short stand-off handrail at two points)                                                                                 | 721mm / 28.39" (short stand-off handrail at two points)                                                                          |
|   | 585mm / 23.03" (extended stand-off handrail at two points)                                                                              | 725mm / 28.54" (extended stand-off handrail at two points)                                                                       |
| D | Overall Width Folded:                                                                                                                   |                                                                                                                                  |
|   | 40mm / 1.57" (no handrail)                                                                                                              |                                                                                                                                  |
|   | 46mm / 1.81" (short stand-off handrail at two points)                                                                                   |                                                                                                                                  |
|   | 50mm / 1.97" (extended stand-off handrail at two points)                                                                                |                                                                                                                                  |
| E | Step Rise Height Range:                                                                                                                 |                                                                                                                                  |
|   | 246mm — 400mm / 9.69" — 15.75"                                                                                                          |                                                                                                                                  |
| F | Step Dimensions:                                                                                                                        | Step Dimensions:                                                                                                                 |
|   | 142mm x 560mm x 25mm / 5.59" x 22.05" x 0.98"                                                                                           | 142mm x 700mm x 25mm / 5.59" x 27.56" x 0.98"                                                                                    |
| G | Ceiling Access Hole Requirement:                                                                                                        | Ceiling Access Hole Requirement:                                                                                                 |
|   | Length will be proportional with angle of Ladder (G2), Width min. of 585mm / 23.03" (no handrail) 595mm / 23.42" (with handrail)        | Length will be proportional with angle of Ladder (G2), Width min. of 725mm / 28.54" (no handrail) 735mm / 28.94" (with handrail) |
| Н | Height above upper level in folded position:                                                                                            | Height above upper level in folded position:                                                                                     |
|   | - Minimum required (NO handrail): 536mm / 21.10"                                                                                        | - Minimum required (NO handrail): 676mm / 26.61"                                                                                 |
|   | - Short bracket & rail: (H2) 1100mm / 43.31" (avg.)                                                                                     | - Short bracket & rail: (H2) 1240mm / 48.82" (avg.)                                                                              |
|   | <ul> <li>Extended bracket &amp; rail: (H2) 1200mm / 47.24" (avg.)</li> </ul>                                                            | - Extended bracket & rail: (H2) 1340mm / 52.76" (avg.)                                                                           |
|   | Note: handrails can be shortened                                                                                                        | Note: handrail can be shortened                                                                                                  |
| I | adders <u>DO NOT</u> come standard with a bi-folding Aluminium handrail mechanism and rail. Fixed handrail available as optional extra. |                                                                                                                                  |
| J | Optional Extra: Fixed Stand-Of Aluminium handrail (two sizes)   Bottom Lock   Colour Finish                                             |                                                                                                                                  |
|   | Handrail sizes                                                                                                                          |                                                                                                                                  |
|   | - <u>Short</u> Bracket Size 100mm / 4" – approx. 38.5mm / 1.52" rail height stand-off Stringer                                          |                                                                                                                                  |

## Full Fold Bcompact side folding Ladder

Ladder above with OPTIONAL short, fixed handrail

The Bcompact FULL-FOLD Ladder is a revolutionary space-saving solution designed to replace traditional attic ladders, mobile/ship ladders, and some staircases.