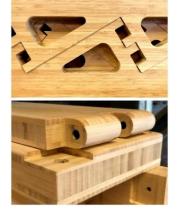

Unlike the original version, this upgraded design eliminates the fixed top step and underneath cross support, allowing all steps to fold neatly against the wall, preserving a clean and unobtrusive aesthetic. Built with a durable bamboo side-folding structure and a new catch-bolt mechanism, this ladder offers seamless functionality. The precision-engineered steel catch securely locks the unit in place when opened, and the top step sits one riser below the upper floor level, ensuring comfortable access. The full-fold (step-down) design maximizes the available run length, achieving the lowest possible step rise for easier climbing.